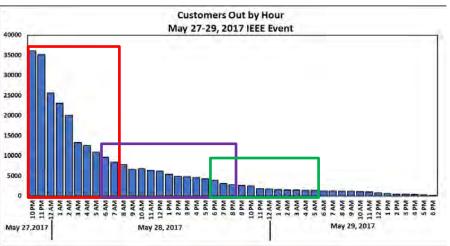

er 54,000 customer outages
- Fifth largest storm in 10 years
- Large number of trouble events







## **Example - Storm Response**

- Implemented ICS
- Holiday weekend response
  - 116 KUB and contractor crews
  - 18 off-system crews
  - 16,000+ employee hours worked
  - 60+ administrative staff
- Service restored 2.5 daysFEMA reimbursement





## Example – Saturday 11:00 PM

- Peak customer outages at 36,000
- Focus (red dots)
  - Critical loads
  - Transmission lines
  - Substation breakers





## Example – Sunday 6:00 AM

- Outages reduced to less than 10,000
- Focus
  - Extend red dots due to new events coming in
  - Begin to address purple dots





## Example – Sunday 6:00 PM

- Outages reduced to less than 3,900
- Focus
  - Remaining purple dots
  - Begin to address green dots





## Example – Monday 6:00 AM

- Outages reduced to less than 1,300
- Focus
  - Remaining green dots
  - Begin to address orange dots





## Example – Monday 6:00 PM

- Outages reduced to less than 200
- Focus
  - On all outages remaining
  - Significant work remains





## Example – Tuesday 6:00 AM



# **Example – Time Lapse**





To ALL the lineman working to restore power to Knoxville area today ..... THANK YOU II you are SO appreciated for your hard work IIIII

Amanda Geames Keep up the good work KUB

Like · Reply · Message · 11h



Q

Jason Lovett @jlovett3 · 44m

Replying to @jlovett3 @KnoxKUB

Back on! Thank you so much for your hard work. You are always so great and getting residents back on-line as quickly as possible while keeping the community updated.

Emily Harp You guys