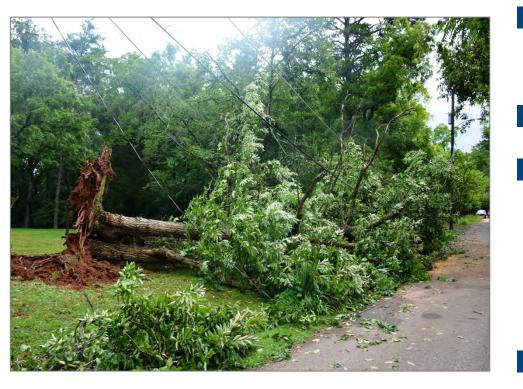

# Many Customers Out – Large Effort

- Trees on transmission lines
- Impacts to thousands of customers
- Requires
  - Damage Assessor (1)
  - Isolation Crew (1)
  - Labor Crew (1)
  - Tree Crews (2)
  - Transmission Line Crews (2)
- Job length is 16+ hours