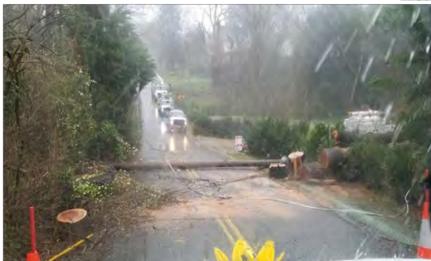

# Many Customers Out – Large Effort

- Trees on transmission lines
- Impacts to thousands of customers
- Requires
  - Damage Assessor (1)
  - Isolation Crew (1)
  - Labor Crew (1)
  - Tree Crews (2)
  - Transmission Line Crews (2)
- Job length is 16+ hours