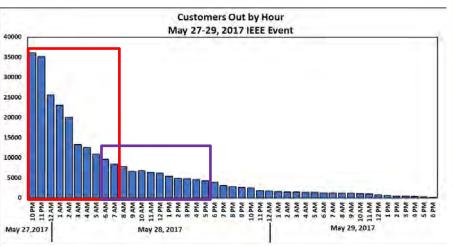

ty



## **Example - Storm Impact**

- Storm began 10:30 p.m. Saturday
- Winds over 50 miles per hour
- Widespread trees, limbs down
- Over 54,000 customer outages
- Fifth largest storm in 10 years
- Large number of trouble events







## **Example - Storm Response**

- Implemented ICS
- Holiday weekend response
  - 116 KUB and contractor crews
  - 18 off-system crews
  - 16,000+ employee hours worked
  - 60+ administrative staff
- Service restored 2.5 daysFEMA reimbursement





## Example – Saturday 11:00 PM

- Peak customer outages at 36,000
- Focus (red dots)
  - Critical loads
  - Transmission lines
  - Substation breakers





## Example – Sunday 6:00 AM

- Outages reduced to less than 10,000
- Focus
  - Extend red dots due to new events coming in
  - Begin to address purple dots





## Example – Sunday 6:00 PM

- Outages reduced to less than 3,900
- Focus
  - Remaining purple dots
  - Begin to address green dots





## Example – Monday 6:00 AM

- Outages reduced to less than 1,300
- Focus
  - Remaining green dots
  - Begin to address orange dots





## Example – Monday 6:00 PM

- Outages reduced to less than 200
- Focus
  - On all outages remaining
  - Significant work remains





## Example – Tuesday 6:00 AM



# **Example – Time Lapse**





To ALL the lineman working to restore power to Knoxville area today ..... THANK YOU II you are SO appreciated for your hard work IIIII

Amanda Geames Keep up the good work KUB

Like · Reply · Message · 11h



Q

Jason Lovett @jlovett3 · 44m

Replying to @jlovett3 @KnoxKUB

Back on! Thank you so much for your hard work. Yo