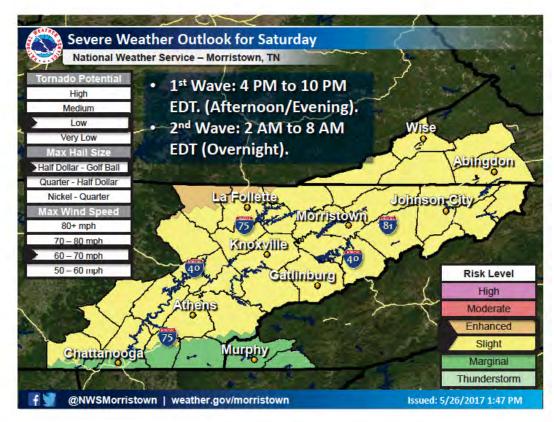

Level 5 – Normal Operations Level 4 – Heightened Awareness Level 3 – Emergency Mode Level 2 – Severe Impact Level 1 – Catastrophic Emergency

| 1                             |            | 1               |                 |                          |               |
|-------------------------------|------------|-----------------|-----------------|--------------------------|---------------|
| Summer Storm (Wind/Lightning) | 5          | 4               | 3               | 2                        | 1             |
| Customers Out of Power        | <10,000    | 10,000 - 30,000 | 30,000 - 50,000 | 50,000 - 75,000          | >75,000       |
| Breakers Locked Out           | <10        | <15             | <30             | <40                      | >40           |
| Number of Events              | <100       | 100 - 200       | 200 - 400       | 400 - 600                | 600+          |
| Estimated Duration            | < 1 day    | 1 - 2 days      | 2 - 3 days      | 3 - <mark>5 d</mark> ays | > 5 days      |
| Storm Category *              | TS1 - Weak | TS2 - Moderate  | TS3 - Heavy     | TS4 - Intense            | TS5 - Extreme |
| Outage Distribution           | Localized  | Moderate Spread | Widespread      | Widespread               | Widespread    |
| ICS Mode                      | Operations | ICS w/remote    | Full ICS        | Full ICS                 | Senior ICS    |
| Damage Assessment             | No         | Consider (10)   | Yes (10- 20)    | Yes (20 - 50)            | Yes (50)      |
| Extra Contract Crews          | No         | Consider        | Yes             | Yes                      | Yes           |
| Off System Crews              | No         | No              | Consider        | Yes                      | Yes           |
| Vegetation Crews              | No         | Yes             | Yes             | Yes                      | Yes           |

| Summer Storm (Wind/Lightning) | 5          | 4                      | 3                 | 2               | 1               |
|-------------------------------|------------|------------------------|-------------------|-----------------|-----------------|
| Customers Out of Power        | <10,000    | 10,000 - 30,000        | 30,000 - 50,000   | 50,000 - 75,000 | >75,000         |
| Breakers Locked Out           | <10        | <15                    | <30               | <40             | >40             |
| Number of Events              | <100       | 100 - 200              | 200 - 400         | 400 - 600       | 600+            |
| Estimated Duration            | < 1 day    | 1 - 2 days             | 2 - 3 days        | 3 - 5 days      | > 5 days        |
| Storm Category *              | TS1 - Weak | TS2 - Moderate         | TS3 - Heavy       | TS4 - Intense   | TS5 - Extreme   |
| Outage Distribution           | Localized  | Moderate Spread        | Widespread        | Widespread      | Widespread      |
| ICS Mode                      | Operations | ICS w/remote           | Full ICS          | Full ICS        | Senior ICS      |
| Damage Assessment             | No         | Consider (10)          | Yes (10- 20)      | Yes (20 - 50)   | Yes (50)        |
| Extra Contract Crews          | No         | Consider               | Yes               | Yes             | Yes             |
| Off System Crews              | No         | No                     | Consider          | Yes             | Yes             |
| Vegetation Crews              | No         | Yes                    | Yes               | Yes             | Yes             |
|                               |            |                        |                   |                 |                 |
| Winter Storm (Snow/Ice)       | 5          | 4                      | 3                 | 2               | 1               |
| Customers Out of Power        | <5,000     | 5,000 - <b>1</b> 5,000 | 15,000 - 25,000   | 25,000 - 50,000 | > 50,000        |
| Breakers Locked Out           | <5         | <10                    | <15               | <25             | >25             |
| Number of Events              | <50        | 50 - 100               | 100 - 300         | 300 - 500       | 500+            |
| Estimated Duration            | < 1 day    | 1 - 3 days             | 3 - 5 days        | 5 - 7 days      | >7 days         |
| Storm Category *              | Nuisance   | WS1 - Notable          | WS2 - Significant | WS3 - Major     | WS4 - Crippling |
| Outage Distribution           | Localized  | Moderate Spread        | Widespread        | Widespread      | Widespread      |
| ICS Mode                      | Operations | Full ICS               | Full ICS          | Full ICS        | Senior ICS      |
| Damage Assessment             | No         | Yes                    | Yes               | Yes             | Yes             |
| Extra Contract Crews          | No         | Yes                    | Yes               | Yes             | Yes             |
| Off System Crews              | No         | Consider               | Yes               | Yes             | Yes             |
|                               |            | Constact               |                   |                 |                 |