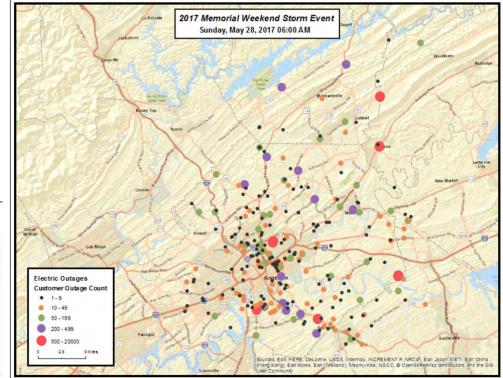

## **Example - Storm Impact**

- Storm began 10:30 p.m. Saturday
- Winds over 50 miles per hour
- Widespread trees, limbs down
- Over 54,000 customer outages
- Fifth largest storm in 10 years
- Large number of trouble events







## **Example - Storm Response**

- Implemented ICS
- Holiday weekend response
  - 116 KUB and contractor crews
  - 18 off-system crews
  - 16,000+ employee hours worked
  - 60+ administrative staff
- Service restored 2.5 daysFEMA reimbursement





## Example – Saturday 11:00 PM

- Peak customer outages at 36,000
- Focus (red dots)
  - Critical loads
  - Transmission lines
  - Substation breakers





## Example – Sunday 6:00 AM

- Outages reduced to less than 10,000
- Focus
  - Extend red dots due to new events coming in
  - Begin to address purple dots





## Example – Sunday 6:00 PM

- Outages reduced to less than 3,900
- Focus
  - Remaining purple dots
  - Begin to address green dots





## Example – Monday 6:00 AM

- Outages reduced to less than 1,300
- Focus
  - Remaining green dots
  - Begin to address orange dots





## Example – Monday 6:00 PM

- Outages reduced to less than 200
- Focus
  - On all outages remaining
  - Significant work remains





## Example – Tuesday 6:00 AM



# **Example – Time Lapse**





To ALL the lineman working to restore power to Knoxville area today ..... THANK YOU II you are SO appreciated for your hard work IIIII

Amanda Geames Keep up the good work KUB

Like · Reply · Message · 11h



Q

Jason Lovett @jlovett3 · 44m

Replying to @jlovett3 @KnoxKUB

Back on! Thank you so much for your hard work. You