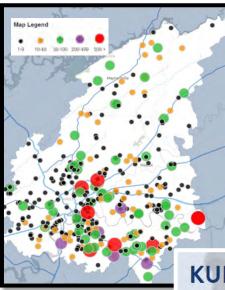

## **Customer Focus**

- Multiple channels of communication
- Outage Map
  - Estimated Restoration Time (ERTs)

## **Data Driven Response**

- Restoration philosophy supported via technology
  - Advanced meters
  - System protection
  - Smart switches
  - Advanced Distribution Management System (ADMS)
  - Mobile app FieldWork
- Other data analytics
  - Outage map
  - Restoration reports