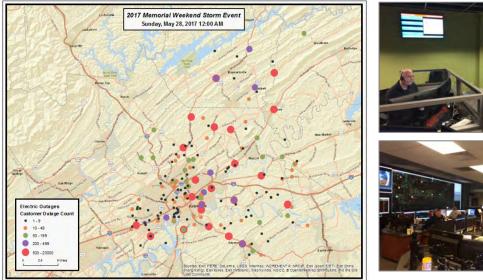

## **Response Key Factors**

## Sizing up the storm

- Damage types
- Location
- Safety