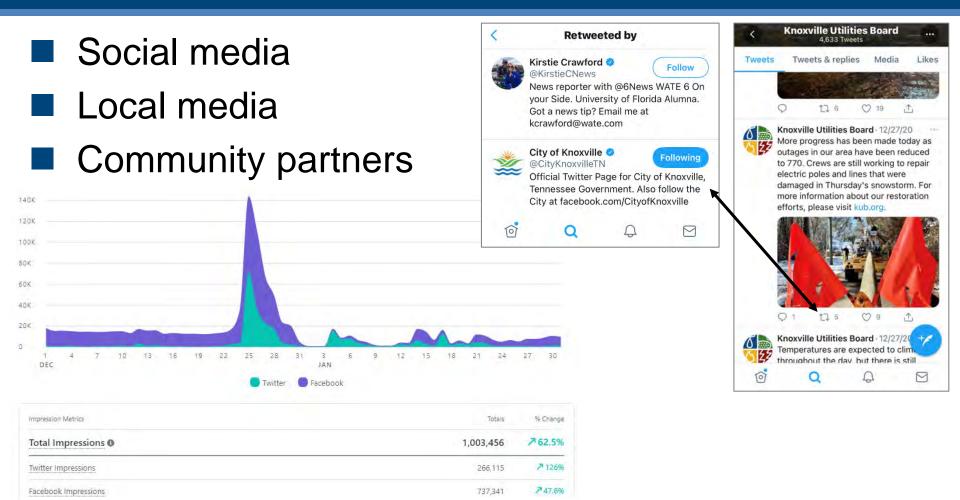

## **Customer Focus**

- Multiple channels of communication
- Outage Map
  - Estimated Restoration Time (ERTs)