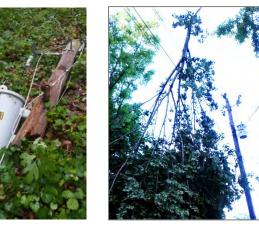

# Many Customers Out – Large Effort

- Trees on transmission lines
- Impacts to thousands of customers
- Requires
  - Damage Assessor (1)
  - Isolation Crew (1)
  - Labor Crew (1)
  - Tree Crews (2)
  - Transmission Line Crews (2)
- Job length is 16+ hours