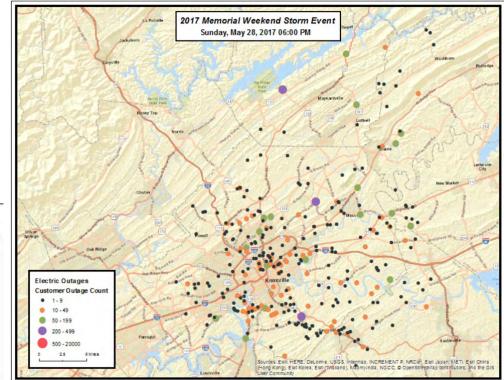

54,000 customer outages
- Fifth largest storm in 10 years
- Large number of trouble events







## **Example - Storm Response**

- Implemented ICS
- Holiday weekend response
  - 116 KUB and contractor crews
  - 18 off-system crews
  - 16,000+ employee hours worked
  - 60+ administrative staff
- Service restored 2.5 daysFEMA reimbursement





## Example – Saturday 11:00 PM

- Peak customer outages at 36,000
- Focus (red dots)
  - Critical loads
  - Transmission lines
  - Substation breakers





## Example – Sunday 6:00 AM

- Outages reduced to less than 10,000
- Focus
  - Extend red dots due to new events coming in
  - Begin to address purple dots





## Example – Sunday 6:00 PM

- Outages reduced to less than 3,900
- Focus
  - Remaining purple dots
  - Begin to address green dots





## Example – Monday 6:00 AM

- Outages reduced to less than 1,300
- Focus
  - Remaining green dots
  - Begin to address orange dots





## Example – Monday 6:00 PM

- Outages reduced to less than 200
- Focus
  - On all outages remaining
  - Significant work remains





## Example – Tuesday 6:00 AM



# **Example – Time Lapse**





To ALL the lineman working to restore power to Knoxville area today ..... THANK YOU II you are SO appreciated for your hard work IIIII

Amanda Geames Keep up the good work KUB

Like · Reply · Message · 11h



Q

Jason Lovett @jlovett3 · 44m

Replying to @jlovett3 @KnoxKUB

Back on! Thank you so much for your hard work. You are always so great and getting residents back on-line as quickly as possible while keeping the community updated.

Emily Harp You guys r