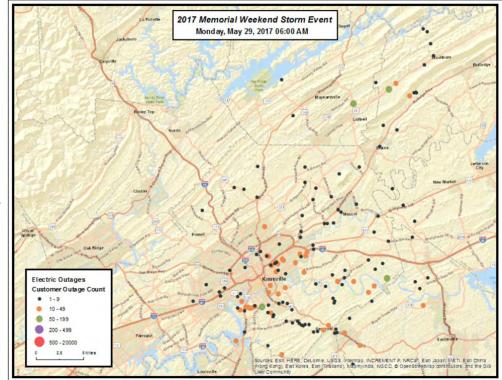

lemented ICS
- Holiday weekend response
  - 116 KUB and contractor crews
  - 18 off-system crews
  - 16,000+ employee hours worked
  - 60+ administrative staff
- Service restored 2.5 daysFEMA reimbursement





## Example – Saturday 11:00 PM

- Peak customer outages at 36,000
- Focus (red dots)
  - Critical loads
  - Transmission lines
  - Substation breakers





## Example – Sunday 6:00 AM

- Outages reduced to less than 10,000
- Focus
  - Extend red dots due to new events coming in
  - Begin to address purple dots





## Example – Sunday 6:00 PM

- Outages reduced to less than 3,900
- Focus
  - Remaining purple dots
  - Begin to address green dots





## Example – Monday 6:00 AM

- Outages reduced to less than 1,300
- Focus
  - Remaining green dots
  - Begin to address orange dots





## Example – Monday 6:00 PM

- Outages reduced to less than 200
- Focus
  - On all outages remaining
  - Significant work remains





## Example – Tuesday 6:00 AM



# **Example – Time Lapse**





To ALL the lineman working to restore power to Knoxville area today ..... THANK YOU II you are SO appreciated for your hard work IIIII

Amanda Geames Keep up the good work KUB

Like · Reply · Message · 11h



Q

Jason Lovett @jlovett3 · 44m

Replying to @jlovett3 @KnoxKUB

Back on! Thank you so much for your hard work. You are always so great and getting residents back on-line as quickly as possible while keeping the community updated.

Emily Harp You guys rock! Thanks so much for staying on top of

**CANNOT** thank you enough for your unbelievable assistance today. You saved us!!

11 1 1

-