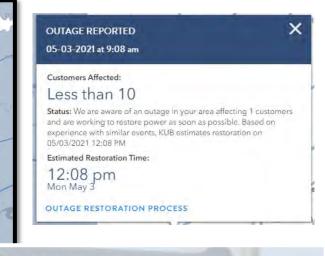

## **Customer Focus**

- Multiple channels of communication
- Outage Map
  - Estimated Restoration Time (ERTs)

#### **KUB's Outage Restoration Process**

KUB damage assessors (DAs) and line crews begin work to restore power to customers as soon as conditions are safe to do so.