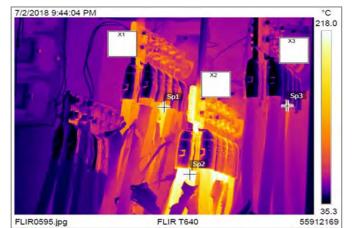

## **Data Driven Response**

- Restoration philosophy supported via technology
  - Advanced meters
  - System protection
  - Smart switches
  - Advanced Distribution Management System (ADMS)
  - Mobile app FieldWork
- Other data analytics
  - Outage map
  - Restoration reports