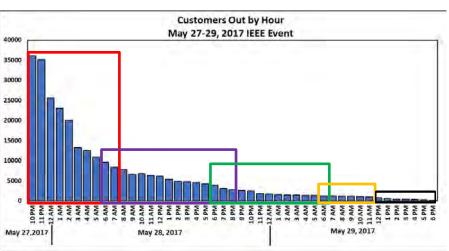

- 60+ administrative staff
- Service restored 2.5 daysFEMA reimbursement





## Example – Saturday 11:00 PM

- Peak customer outages at 36,000
- Focus (red dots)
  - Critical loads
  - Transmission lines
  - Substation breakers





## Example – Sunday 6:00 AM

- Outages reduced to less than 10,000
- Focus
  - Extend red dots due to new events coming in
  - Begin to address purple dots





## Example – Sunday 6:00 PM

- Outages reduced to less than 3,900
- Focus
  - Remaining purple dots
  - Begin to address green dots





## Example – Monday 6:00 AM

- Outages reduced to less than 1,300
- Focus
  - Remaining green dots
  - Begin to address orange dots





## Example – Monday 6:00 PM

- Outages reduced to less than 200
- Focus
  - On all outages remaining
  - Significant work remains





## Example – Tuesday 6:00 AM



# **Example – Time Lapse**





To ALL the lineman working to restore power to Knoxville area today ..... THANK YOU II you are SO appreciated for your hard work IIIII

Amanda Geames Keep up the good work KUB

Like · Reply · Message · 11h



Q

Jason Lovett @jlovett3 · 44m

Replying to @jlovett3 @KnoxKUB

Back on! Thank you so much for your hard work. You are always so great and getting residents back on-line as quickly as possible while keeping the community updated.

Emily Harp You guys rock! Thanks so much for staying on top of

**CANNOT** thank you enough for your unbelievable assistance today. You saved us!!

11 1 1

- Cliff Rodgers, **Knox County Elections** Administrator





Darlene James Thanks to all of you, we don't miss it until it's out! Like