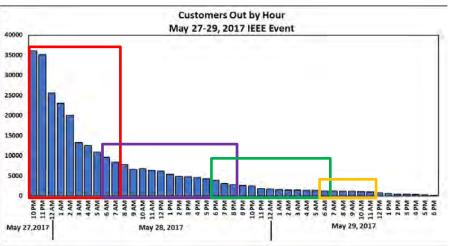

mplemented ICS
- Holiday weekend response
  - 116 KUB and contractor crews
  - 18 off-system crews
  - 16,000+ employee hours worked
  - 60+ administrative staff
- Service restored 2.5 daysFEMA reimbursement





## Example – Saturday 11:00 PM

- Peak customer outages at 36,000
- Focus (red dots)
  - Critical loads
  - Transmission lines
  - Substation breakers





## Example – Sunday 6:00 AM

- Outages reduced to less than 10,000
- Focus
  - Extend red dots due to new events coming in
  - Begin to address purple dots





## Example – Sunday 6:00 PM

- Outages reduced to less than 3,900
- Focus
  - Remaining purple dots
  - Begin to address green dots





## Example – Monday 6:00 AM

- Outages reduced to less than 1,300
- Focus
  - Remaining green dots
  - Begin to address orange dots





## Example – Monday 6:00 PM

- Outages reduced to less than 200
- Focus
  - On all outages remaining
  - Significant work remains





## Example – Tuesday 6:00 AM



# **Example – Time Lapse**





To ALL the lineman working to restore power to Knoxville area today ..... THANK YOU II you are SO appreciated for your hard work IIIII

Amanda Geames Keep up the good work KUB

Like · Reply · Message · 11h



Q

Jason Lovett @jlovett3 · 44m

Replying to @jlovett3 @KnoxKUB

Back on! Thank you so much for your hard work. You are always so great and getting residents back on-line as quickly as possible while keeping the community updated.

Emily Harp You guys rock! Thanks so much for staying on top of

**CANNOT** thank you enough for your unbelievable assistance today. You saved us!!

11 1 1