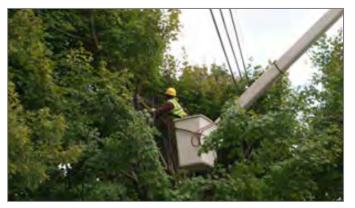

# Many Customers Out – Large Effort

- Trees on transmission lines
- Impacts to thousands of customers
- Requires
  - Damage Assessor (1)
  - Isolation Crew (1)
  - Labor Crew (1)
  - Tree Crews (2)
  - Transmission Line Crews (2)
- Job length is 16+ hours