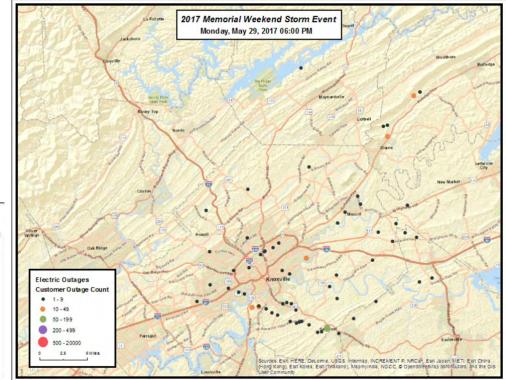

## **Data Driven Response**

- Restoration philosophy supported via technology
  - Advanced meters
  - System protection
  - Smart switches
  - Advanced Distribution Management System (ADMS)
  - Mobile app FieldWork
- Other data analytics
  - Outage map
  - Restoration reports

## **Customer Focus**

- Multiple channels of communication
- Outage Map
  - Estimated Restoration Time (ERTs)

#### **KUB's Outage Restoration Process**

KUB damage assessors (DAs) and line crews begin work to restore power to customers as soon as conditions are safe to do so.