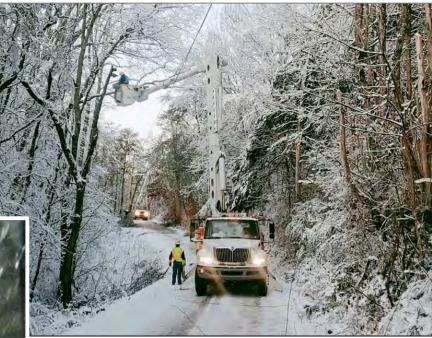

| Summer Storm (Wind/Lightning) | 5          | 4                      | 3                 | 2               | 1               |
|-------------------------------|------------|------------------------|-------------------|-----------------|-----------------|
| Customers Out of Power        | <10,000    | 10,000 - 30,000        | 30,000 - 50,000   | 50,000 - 75,000 | >75,000         |
| Breakers Locked Out           | <10        | <15                    | <30               | <40             | >40             |
| Number of Events              | <100       | 100 - 200              | 200 - 400         | 400 - 600       | 600+            |
| Estimated Duration            | < 1 day    | 1 - 2 days             | 2 - 3 days        | 3 - 5 days      | > 5 days        |
| Storm Category *              | TS1 - Weak | TS2 - Moderate         | TS3 - Heavy       | TS4 - Intense   | TS5 - Extreme   |
| Outage Distribution           | Localized  | Moderate Spread        | Widespread        | Widespread      | Widespread      |
| ICS Mode                      | Operations | ICS w/remote           | Full ICS          | Full ICS        | Senior ICS      |
| Damage Assessment             | No         | Consider (10)          | Yes (10- 20)      | Yes (20 - 50)   | Yes (50)        |
| Extra Contract Crews          | No         | Consider               | Yes               | Yes             | Yes             |
| Off System Crews              | No         | No                     | Consider          | Yes             | Yes             |
| Vegetation Crews              | No         | Yes                    | Yes               | Yes             | Yes             |
|                               |            |                        |                   |                 |                 |
| Winter Storm (Snow/Ice)       | 5          | 4                      | 3                 | 2               | 1               |
| Customers Out of Power        | <5,000     | 5,000 - <b>1</b> 5,000 | 15,000 - 25,000   | 25,000 - 50,000 | > 50,000        |
| Breakers Locked Out           | <5         | <10                    | <15               | <25             | >25             |
| Number of Events              | <50        | 50 - 100               | 100 - 300         | 300 - 500       | 500+            |
| Estimated Duration            | < 1 day    | 1 - 3 days             | 3 - 5 days        | 5 - 7 days      | >7 days         |
| Storm Category *              | Nuisance   | WS1 - Notable          | WS2 - Significant | WS3 - Major     | WS4 - Crippling |
| Outage Distribution           | Localized  | Moderate Spread        | Widespread        | Widespread      | Widespread      |
| ICS Mode                      | Operations | Full ICS               | Full ICS          | Full ICS        | Senior ICS      |
| Damage Assessment             | No         | Yes                    | Yes               | Yes             | Yes             |
| Extra Contract Crews          | No         | Yes                    | Yes               | Yes             | Yes             |
| Off System Crews              | No         | Consider               | Yes               | Yes             | Yes             |
|                               |            | Constact               |                   |                 |                 |