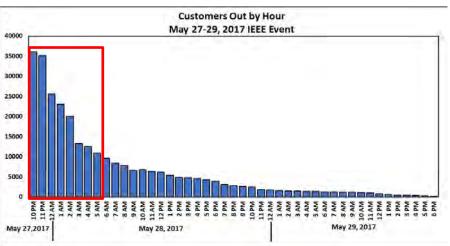

## **Response Key Factors**

## Sizing up the storm

- Damage types
- Location
- Safety