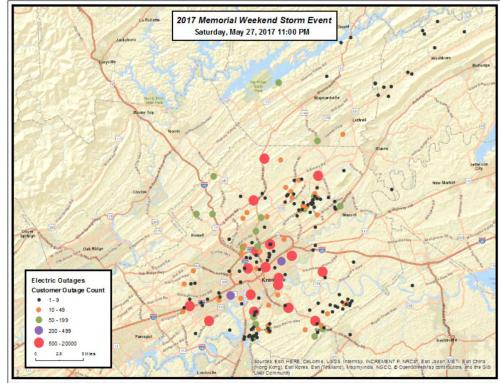

S predicted weather event one day in advance
- NWS predicted slight risk level of storms from 4–10 p.m.
- Holiday weekend
- KUB ensured key resource availability



## **Example - Storm Impact**

- Storm began 10:30 p.m. Saturday
- Winds over 50 miles per hour
- Widespread trees, limbs down
- Over 54,000 customer outages
- Fifth largest storm in 10 years
- Large number of trouble events







## **Example - Storm Response**

- Implemented ICS
- Holiday weekend response
  - 116 KUB and contractor crews
  - 18 off-system crews
  - 16,000+ employee hours worked
  - 60+ administrative staff
- Service restored 2.5 daysFEMA reimbursement





## Example – Saturday 11:00 PM

- Peak customer outages at 36,000
- Focus (red dots)
  - Critical loads
  - Transmission lines
  - Substation breakers





## Example – Sunday 6:00 AM

- Outages reduced to less than 10,000
- Focus
  - Extend red dots due to new events coming in
  - Begin to address purple dots





## Example – Sunday 6:00 PM

- Outages reduced to less than 3,900
- Focus
  - Remaining purple dots
  - Begin to address green dots





## Example – Monday 6:00 AM

- Outages reduced to less than 1,300
- Focus
  - Remaining green dots
  - Begin to address orange dots





## Example – Monday 6:00 PM

- Outages reduced to less than 200
- Focus
  - On all outages remaining
  - Significant work remains





## Example – Tuesday 6:00 AM



# **Example – Time Lapse**





To ALL the lineman working to restore power to Knoxville area today ..... THANK YOU II you are SO appreciated for your hard work IIIII

Amanda Geames Keep up the go