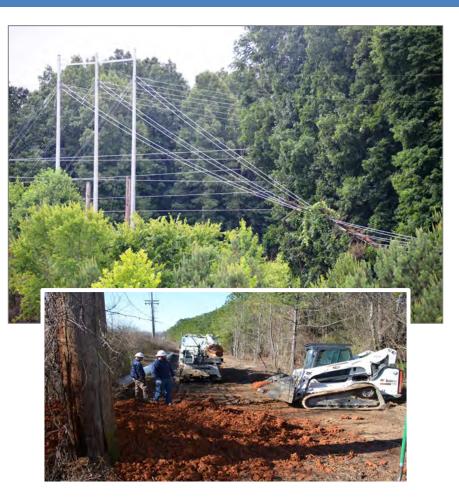

# Many Customers Out – Large Effort

- Trees on transmission lines
- Impacts to thousands of customers
- Requires
  - Damage Assessor (1)
  - Isolation Crew (1)
  - Labor Crew (1)
  - Tree Crews (2)
  - Transmission Line Crews (2)
- Job length is 16+ hours

## Few Customer Impacts but Hours of Work

Tree on single phase wire with a service
Impacts 2-4 customers

## Requires

- Damage Assessor (1)
- Tree Crew (1)
- Line Crew (1)

Job length is 2-3 hours