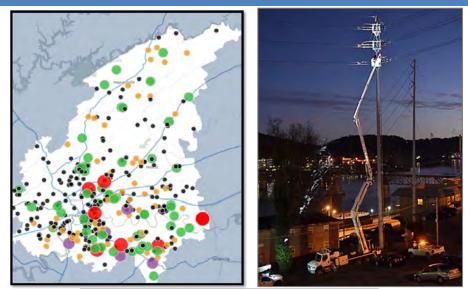

| A. Mar.     100 <sup>2</sup> EL     PDD     PDD     PPD 2122 21216 Receives (PD Angle, 1-Finald Hold     250007270     301     System from     SM0201 T1       A. Mar.     MITP     EL     PDD     PDD     PPD PTR 222116 Recives (PD Angle, 1-Finald Hold     System from     SM0201 T1     501     System from     SM0201 T1     501     System from     SM0201 T1     System from     SM0201 T1     System from     SM0201 T1     System from     SM0201 T1     SW0201 T1     SW02                                                                                                                                                                                                                                                                                                                                                                                                                                                                                                                                                                                                                                                                                                                                                                                                                                                                                                                                                                                                                                                                                                                                                                                                                                                                                                                                                                                                                                                                                                                                                                                                                                     | otal Events | In View      | 821  | Est Custo | mer Out | Calls<br>32860 3    | Priority Calls          | 6                  | ipport Cu | stomers Out                                                                                             | 12                                    | Facilities       | EMR Customers | Out 6         |
|---------------------------------------------------------------------------------------------------------------------------------------------------------------------------------------------------------------------------------------------------------------------------------------------------------------------------------------------------------------------------------------------------------------------------------------------------------------------------------------------------------------------------------------------------------------------------------------------------------------------------------------------------------------------------------------------------------------------------------------------------------------------------------------------------------------------------------------------------------------------------------------------------------------------------------------------------------------------------------------------------------------------------------------------------------------------------------------------------------------------------------------------------------------------------------------------------------------------------------------------------------------------------------------------------------------------------------------------------------------------------------------------------------------------------------------------------------------------------------------------------------------------------------------------------------------------------------------------------------------------------------------------------------------------------------------------------------------------------------------------------------------------------------------------------------------------------------------------------------------------------------------------------------------------------------------------------------------------------------------------------------------------------------------------------------------------------------------------------------------------------------------------------------------------------------------------------------------------------------------------------------------------------------------------------------------------------------------------------------------------------------------------------------------------------------------------------------------------------------------------------------------------------------------------------------------------------------------------------------------------------------------------------------------------------------------------------------------------------------------|-------------|--------------|------|-----------|---------|---------------------|-------------------------|--------------------|-----------|---------------------------------------------------------------------------------------------------------|---------------------------------------|------------------|---------------|---------------|
| A 200   Tri07   EL   PD0   PD0   PP0   PP1R E1210 Rescence 70 Amps 1-Fmael   CV22   South   S0000772   550   S0001772   South   S0000772   South   South   S0000770   South   South   S0000770   South   South   S0000770   South                                                                                                                                                                                                                                                                                                                                                                                                                                                                                                                                                                                                                                                                                                                                                                                                                                                                                                                                                                                                                                                                                                                                                                                                                                                                                                                                                                                                                                                                                                                                                                                                                                                                                                                                                                                                                                                                                   | Condenses   | t View       |      | -         |         | Sort                | Status (+). Crew (-).   | Sell Out (-). D    | levice Ty | pe (+)                                                                                                  | -                                     |                  |               |               |
| A 200   Tri07   EL   PD0   PD0   PP0   PP1R E1210 Rescence 70 Amps 1-Fmael   CV22   South   S0000772   550   S0001772   South   S0000772   South   South   S0000770   South   South   S0000770   South   South   S0000770   South                                                                                                                                                                                                                                                                                                                                                                                                                                                                                                                                                                                                                                                                                                                                                                                                                                                                                                                                                                                                                                                                                                                                                                                                                                                                                                                                                                                                                                                                                                                                                                                                                                                                                                                                                                                                                                                                                   |             |              |      | -         | 1000    | Denille             | -                       | Fandar             |           | Denta                                                                                                   | 101                                   | Chill Dress Los  | What Oursuns  | TAT           |
| A 4000 1110 11 11 11 11 11 11 11 11 11 11 1                                                                                                                                                                                                                                                                                                                                                                                                                                                                                                                                                                                                                                                                                                                                                                                                                                                                                                                                                                                                                                                                                                                                                                                                                                                                                                                                                                                                                                                                                                                                                                                                                                                                                                                                                                                                                                                                                                                                                                                                                                                                                                                                                                                                                                                                                                                                                                                                                                                                                                                                                                                                                                                                                           |             |              |      |           |         |                     | r TO Amps. 1-Phase      |                    |           |                                                                                                         |                                       | 66941 None       |               | 04/28/21 09:0 |
| A. Man.     UNEP.     ELE     PDD     PDD     PTE 222176 Recker: (90 App). 5 PHL.     DX22     West     220000167     G9T     G9TOS Nome     Add201 to       A. Man.     H12     ELE     PDO     DA ADD3     EXADA BinAdA Rescence: (90 App). 5 PHL.     DX22     West     220000167     G9TOS Nome     Add201 to       A. Man.     H12     ELE     PDO     DA ADD1     BRR (C23 EXADA BinAdA Rescence: (90 App).     FC22     Nome     210001105     1503     H41463 Advanced: DLXHR     BudQ01 to                                                                                                                                                                                                                                                                                                                                                                                                                                                                                                                                                                                                                                                                                                                                                                                                                                                                                                                                                                                                                                                                                                                                                                                                                                                                                                                                                                                                                                                                                                                                                                                                                                                                 |             |              |      |           |         | P1R.321216, Recks   | et, 70 Attips, 1-Phase. |                    |           |                                                                                                         |                                       |                  |               | 04/20/21 13/  |
| A COL 1015 EL POO PO PO PTR 40043 EL004 Alexand Bookang. RA11 E East 21000769 1607 7005880.0mm 9440201 81<br>A ANN 1148 FL POO GAONT FUR 5004 Alexand Bookang. RA11 E East 21000769 1600 114643/Adataset ULXNR 404001 81<br>A ANN 1148 FL POO GAONT FUR 5004 Alexand Bookang. FOR 11 FOR 2000769 1600 114643/Adataset ULXNR 404001 81<br>A ANN 1148 FL POO GAONT FUR 5004 Alexand FLO Alexand FL                                                                                                                                                                                                                                                                                                                                                                                                                                                                                                                                                                                                  |             |              |      |           |         |                     |                         |                    |           |                                                                                                         |                                       |                  |               |               |
| A ADA<br>AND<br>ALL<br>ALL<br>ALL<br>ALL<br>ALL<br>ALL<br>ALL<br>ALL<br>ALL<br>AL                                                                                                                                                                                                                                                                                                                                                                                                                                                                                                                                                                                                                                                                                                                                                                                                                                                                                                                                                                                                                                                                                                                                                                                                                                                                                                                                                                                                                                                                                                                                                                                                                                                                                                                                                                                                                                                                                                                                                                                                                                                                                                                                                                                                                                                                                                                                                                                                                                                                                                                                                                                                                                                     |             |              |      |           |         |                     |                         |                    |           |                                                                                                         |                                       |                  |               |               |
| A 200 C C C C C C C C C C C C C C C C C C                                                                                                                                                                                                                                                                                                                                                                                                                                                                                                                                                                                                                                                                                                                                                                                                                                                                                                                                                                                                                                                                                                                                                                                                                                                                                                                                                                                                                                                                                                                                                                                                                                                                                                                                                                                                                                                                                                                                                                                                                                                                                                                                                                                                                                                                                                                                                                                                                                                                                                                                                                                                                                                                                             | ASN         |              |      |           |         |                     |                         |                    |           |                                                                                                         |                                       | 1414053 Assesses | DLXFMR        | 04/28/21 13   |
| A AND<br>A | ASh ASh     | H140         |      | PDO       | DA OUT. | Fuse 33959, OH Fus  | e. 65A-FC12             |                    | North     |                                                                                                         |                                       | 141531 Assesses  | TOCYDLPOLE    | 04/28/21 13   |
| A Amery     Exp     PDO     DA ADDI, Tanza STIPLE DIF Have ADA KETNI, PDO1     PDO1     NUMBER STIPLE     PDO1                                                                                                                                                                                                                                                                                                                                                                                                                                                                                                                                                                                                                                                                                                                                                                                                                                                                                                                                                                                                                                                                                                                                                                                                                                                                                                                                                                                                                                                                                                                                                                                                                                                                                                                                                                                                                                             |             |              |      |           |         | Fuse 303564, OH Fu  | se, 304. MO12           |                    |           |                                                                                                         |                                       |                  |               | 04/20/21 09   |
| A Avery E 405 FL PRO PO PO SUBJECT 1000 MPT 1000 ARC mail 1000 MPT 1000 ARC 1000 PT 10                                                                                                                                                                                                                                                                                                                                                                                                                                                                                                                                                                                                        |             |              |      |           |         |                     |                         |                    |           |                                                                                                         |                                       |                  |               |               |
| A A A A A A A A A A A A A A A A A A A                                                                                                                                                                                                                                                                                                                                                                                                                                                                                                                                                                                                                                                                                                                                                                                                                                                                                                                                                                                                                                                                                                                                                                                                                                                                                                                                                                                                                                                                                                                                                                                                                                                                                                                                                                                                                                                                                                                                                                                                                                                                                                                                                                                                                                                                                                                                                                                                                                                                                                                                                                                                                                                                                                 |             |              |      |           |         |                     |                         |                    |           |                                                                                                         |                                       |                  |               |               |
| A. Murr     EVD     PD     PD     PPC122     SCH AND ADDRESS     PD02     FEE     PD02     PD02     PD02     FEE     PD02     PD02     PD02     FEE     PD02                                                                                                                                                                                                                                                                                                                                                                                                                                                                                                                                                                                                                                                                                                                                                                                                                                                                                                                                                                                                                                                                                                                                                                                                                                                                                                                                                                                                                                                                                                                                                                                                                                                                                                                                                                                                                                                                       | ASN         |              |      |           |         |                     |                         |                    |           |                                                                                                         |                                       |                  |               | 04/27/21 161  |
| A 100 E 101 E 22, PDO 1A AUT. BEG 0412 SCALA BEX BRUNK SCOPA (ACT. VL11 Hom 210000177 1906 000140 SCANA)<br>HE 201 E 1, PDO PO PO FUNE SLOTT, O HANNE AND ARK BEN BRUNK SCOPA (ACT. VL11 Hom 210000177 1906 000140 IN CONSTRUCTION IN CONSTRUCTI                                                                                                                                                                                                                                                                                                                                                                                                                                                                                                                                                                                                      | A AUN       | E103, H141   |      |           |         |                     |                         |                    |           | 210007595                                                                                               | 55                                    | 61919 None       |               | 04/25/21 131  |
| Max     B101     EL     PD0     PD0     PP10 6562, Bielson K00 Pune, SP10000, H011     Em11     200007272     S00     S01200 Toolson     S042021 TO       MEW     FL     PD0     PD0     PUNE SD27, OF 10m K00, KN01     KN01     Fm1     200007272     S00     S0200 Toolson     S042021 TO       MEW     FL     PD0     PD0     PUNE SD27, OF 10m K00, KN01     FM1     201007242     S00     S0000 Toolson     S042021 TO       MEW     FL     PD0     PD0     PUNE SD27, OF 10m K00, KN11     FM1     S0100 Tools     16     T0000 Tools     S0000 Tools     S0000 Tool     S0000 Tool <td></td> <td>-</td> <td>04/28/21 131</td>                                                                                                                                                                                                                                                                                                                                                                                                                                                                                                                                                                                                                                                                                                                                                                                                                                                                                                                                                                                                                                                                                                                                                                                                                                                                                                                                                                                                                                                                                                                 |             |              |      |           |         |                     |                         |                    |           |                                                                                                         |                                       |                  | -             | 04/28/21 131  |
| NEW     FL     RED     FO     PROVIDED     CHURCKICH     CHURCKICH <t< td=""><td></td><td></td><td></td><td></td><td></td><td></td><td></td><td></td><td></td><td></td><td></td><td></td><td></td><td></td></t<>                                                                                                                                                                                                                                                                                                                                                                                                                                                                                                                                                                                                                                                                                                                                                                                                                                                                                                                                                                                                                                                                                                                                                                                                                                                                                                                                                                                                                                                                                                                |             |              |      |           |         |                     |                         |                    |           |                                                                                                         |                                       |                  |               |               |
| REW     FE     OPO     PDO     PHAREADIST OF FRAME RAD, PUT     DV11     FEAL     St0007/MA     15     St0007/MA     St0007/MA     15     St0007/MA     S                                                                                                                                                                                                                                                                                                                                                                                                                                                                                                                                                                                                                                                                                                                                                                                                                                                                                                                                                                                                                                                                                                                                                                                                                                                                                                                                                                                                                                                                                                                                                                                                                                                           | a solution  | E101         |      |           |         | PTR 5642, Res tases | 800 Amps. 3 Phase,      |                    |           |                                                                                                         |                                       |                  |               |               |
| NEW     LL     PEO     PO     PHAB-322241. OF 1948. 1004.01172     LEFT     Weak     210007083     15     M00000000     Subarray 15       NEW     EL     PEO     PO     PHAB-322241. OF 1948. 1004.01172     M012     Weak     210007083     15     M00000000     Subarray 15       NEW     EL     PEO     PO     HMB 202241. OF 1948. 1004.0121     M012     Weak     210007093     12     1517 Flows     SUbarray 16     SUbarray 16     SUbarray 16     SUbarray 17     11     SUBarray 16     SUBarray 16 <t< td=""><td></td><td></td><td></td><td></td><td></td><td></td><td></td><td></td><td></td><td></td><td></td><td></td><td></td><td>04/28/21 13</td></t<>                                                                                                                                                                                                                                                                                                                                                                                                                                                                                                                                                                                                                                                                                                                                                                                                                                                                                                                                                                                                                                                                                                                                                                                                                                                                                                                                                                                                                                                                                                |             |              |      |           |         |                     |                         |                    |           |                                                                                                         |                                       |                  |               | 04/28/21 13   |
| Herkin     EL     PPO     PO     Prais 20241: OF Inte, 17A M912     M912     West     21007730     12     1507 Hone     Skaladi 13       MEXY     EL     PPO     PPO     XFMR, BLOR, PKT, SKA     M612     West     210077307     12     1507 Hone     Skaladi 13       MLX     EL     PPO     XFMR, BLOR, PKT, SKA     M612     West     21000407     10     11336/smm     Skaladi 13       MLX     EL     PPO     PPO     XFMR, BLOR, PKT, SKA     NG2     DO12     Nexth     21000407     10     11336/smm     Skaladi 13       MLX     EL     PPO     PPO     XFMR, BLOR, PKT, SKA     NG2     DO12     Nexth     21000407     10     11336/smm     Skaladi 13       MLX     EL     PPO     PPO     XFMR, BLOR, PKT, SKA     NG2     NG2     NG2     Skaladi 14     Skaladi 14 <td>NEW</td> <td></td> <td>EE.</td> <td>PDO</td> <td>PO</td> <td></td> <td></td> <td>11/12</td> <td>West</td> <td>216007453</td> <td>16</td> <td>18030 None</td> <td></td> <td>04/26/21 13/</td>                                                                                                                                                                                                                                                                                                                                                                                                                                                                                                                                                                                                                                                                                                                                                                                                                                                                                                                                                                                                                                                                                                                                                                                                                                                                                                                                                                                                                                                                                                                                                               | NEW         |              | EE.  | PDO       | PO      |                     |                         | 11/12              | West      | 216007453                                                                                               | 16                                    | 18030 None       |               | 04/26/21 13/  |
| NEW     EL     PDO     PO     XFME 2026 MPT 100 B     M012     West 2000/057     10     1130/brane     G4/02/01 B       UAS     EL     PDO     PO     XFME 2026 MPT 100 B     Noth 2     Noth                                                                                                                                                                                                                                                                                                                                                                                                                                                                                                                                                                                                                                                                                                                                                                                                                                                                                                                                                                                                                                                                                                                                                                                                                                                                                                                                                                                                                                                                                                                                                                                                                                                                                                                                                                        |             |              |      |           |         |                     |                         |                    |           |                                                                                                         |                                       |                  |               | 04/20/21 151  |
| NUMB     EL     PDO     PD     XFMR 1000 PMT 300 ARC     DD12     Noth     210000007     100     T1330/nome     64/30201 15       VIAS     EL     PDO     PDD     Files AD00 D17     DD12     Noth     210/000764     242     20066 form     SA42020 15       VIAS     EL     PDO     PD     Files AD00 D17     DD12     Noth     210/000764     242     20066 form     SA42020 15       VIAS     EL     PDO     PD     Files AD00 D17     DD12     Somm     211/000764     21     20048 hore     SA42021 15       VIAS     EL     PDO     PD     Files AD07 PT 264 ADC     WR42     Wet     210/00766     11     20211 Hore     G4/2021 15       VIAS     EL     PDO     PD     XFMR 2006 THT 16 A     R412     Wet     21000056     1     TTG4T hore     G4/2021 15       VIAS     EL     PDO     PD     XFMR 2000 THT 16 A     R412     Wet     21000056     1     TTG4T hore     G4/2021 15       VIAS     EL                                                                                                                                                                                                                                                                                                                                                                                                                                                                                                                                                                                                                                                                                                                                                                                                                                                                                                                                                                                                                                                                                                                                                                                                                                                                                                                                                                                                                                                                                                                                                                                                                                                                                                                                                                                                                     |             |              |      |           |         |                     |                         |                    |           |                                                                                                         |                                       |                  |               |               |
| MAS     EL     PDO     PDO     Public Middle Mare 100A (0021)     DD21     Norm     210000014     26     20000104     26     20000104     26     20000104     26     20000104     26     20000104     26     20000104     26     20000104     26     20000104     36     20000104     36     20000104     36     20000104     36     20000104     36     20000104     36     20000104     36     20000104     36     20000104     36     20000104     36     20000104     36     20000104     36     20000104     36     20000104     36     20000104     36     20000104     36     20000104     36     20000104     36     20000104     36     20000104     36     20000104     36     20000104     36     20000104     36     20000104     36     20000104     36     20000104     36     20000104     36     20000104     36     20000104     36     20000104     36     20000104     36     200000104     36     200001                                                                                                                                                                                                                                                                                                                                                                                                                                                                                                                                                                                                                                                                                                                                                                                                                                                                                                                                                                                                                                                                                                                                                                                                                                                                                                                                                                                                                                                                                                                                                                                                                                                                                                                                                                                                          |             |              |      |           |         |                     |                         |                    |           |                                                                                                         |                                       |                  |               |               |
| UAS     EL     EPO     PO     FMW-22000, DD FLore, 4905, 3021     Solide1                                                                                                                                                                                                                                                                                                                                                                                                                                                                                                                                                                                                                                                                                                                                                                                                                                                                                                                                                                                                                                                                                                                                                                                                                                                                                                                                                                                                                                                                                                                                                                                                                                                                                                                         |             |              |      |           |         |                     |                         |                    |           |                                                                                                         |                                       |                  |               | 94/28/21 15   |
| UNS     EL     PDD     PO     VIDE     Self / MAY / 750, Moc     WRRZ                                                                                                                                                                                                                                                                                                                                                                                                                                                                                                                                                                                                                                                                                                                                                                                                                                                                                                                                                                                                                                                                                                                                                                                                                                                                                                                                                                                                                                                                                                                                                                                                                                                                                                                                                                                                                                                                    | V UAS       |              | EI.  |           |         |                     |                         |                    | South     | 210007716                                                                                               |                                       | 23534 Hone       |               | 04/25/21 15:  |
|                                                                                                                                                                                                                                                                                                                                                                                                                                                                                                                                                                                                                                                                                                                                                                                                                                                                                                                                                                                                                                                                                                                                                                                                                                                                                                                                                                                                                                                                                                                                                                                                                                                                                                                                                                                                                                                                                                                                                                                                                                                                                                                                                                                                                                                                                                                                                                                                                                                                                                                                                                                                                                                                                                                                       | 00003       |              |      |           |         |                     |                         |                    |           |                                                                                                         |                                       |                  |               | 14/20/21 15:  |
|                                                                                                                                                                                                                                                                                                                                                                                                                                                                                                                                                                                                                                                                                                                                                                                                                                                                                                                                                                                                                                                                                                                                                                                                                                                                                                                                                                                                                                                                                                                                                                                                                                                                                                                                                                                                                                                                                                                                                                                                                                                                                                                                                                                                                                                                                                                                                                                                                                                                                                                                                                                                                                                                                                                                       | 0.45        |              |      |           |         |                     |                         |                    |           |                                                                                                         | 18                                    |                  |               |               |
|                                                                                                                                                                                                                                                                                                                                                                                                                                                                                                                                                                                                                                                                                                                                                                                                                                                                                                                                                                                                                                                                                                                                                                                                                                                                                                                                                                                                                                                                                                                                                                                                                                                                                                                                                                                                                                                                                                                                                                                                                                                                                                                                                                                                                                                                                                                                                                                                                                                                                                                                                                                                                                                                                                                                       | una         |              |      |           |         |                     |                         |                    |           |                                                                                                         |                                       |                  |               |               |
| Barry M224 LB Care April 2007                                                                                                                                                                                                                                                                                                                                                                                                                                                                                                                                                                                                                                                                                                                                                                                                                                                                                                                                                                                                                                                                                                                                                                                                                                                                                                                                                                                                                                                                                                                                                                                                                                                                                                                                                                                                                                                                                                                                                                                                                                                                                                                                                                                                                                                                                                                                                                                                                                                                                                                                                                                                                                                                                                         |             | g<br>Battyri | 0044 | 101<br>0  | A Star  |                     | MEZIC                   | MIR227 L.I<br>Open |           | ACCESS<br>PECTORS<br>A RE<br>TO<br>TO<br>TO<br>TO<br>TO<br>TO<br>TO<br>TO<br>TO<br>TO<br>TO<br>TO<br>TO | 1 1 1 1 1 1 1 1 1 1 1 1 1 1 1 1 1 1 1 |                  | A CONTRACTOR  |               |

#### **KUB's Outage Restoration Process**

KUB damage assessors (DAs) and line crews begin work to restore power to customers as soon as conditions are safe to do so.