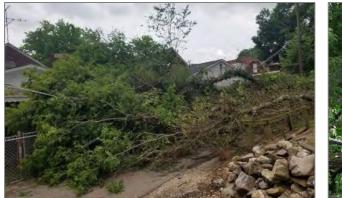

## Few Customer Impacts but Hours of Work

Tree on single phase wire with a service
Impacts 2-4 customers

## Requires

- Damage Assessor (1)
- Tree Crew (1)
- Line Crew (1)

Job length is 2-3 hours