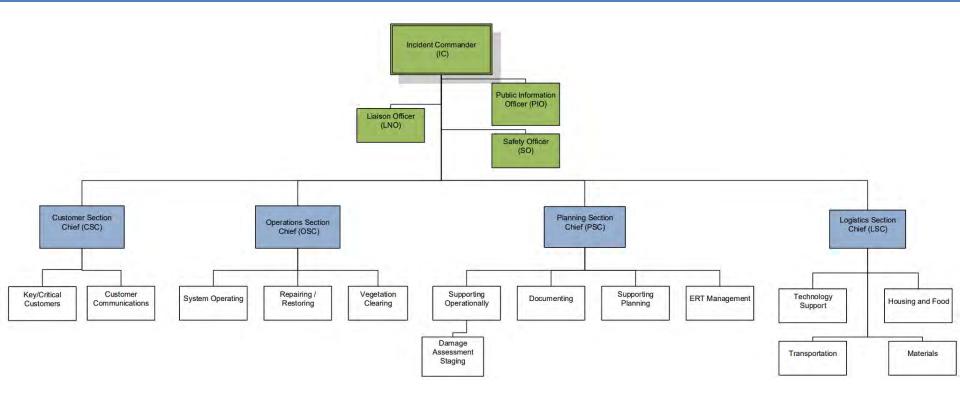

## **ICS Process is Key to Preparedness**

- Maintaining Incident Command System (ICS) readiness
  - Emergency levels
  - Up-to-date documents and checklists
  - On call/rotational response and management staff
  - Manage by objectives
- Continuing operational readiness with training and exercises

## **Proper Planning = Everyone Knows Their Role**