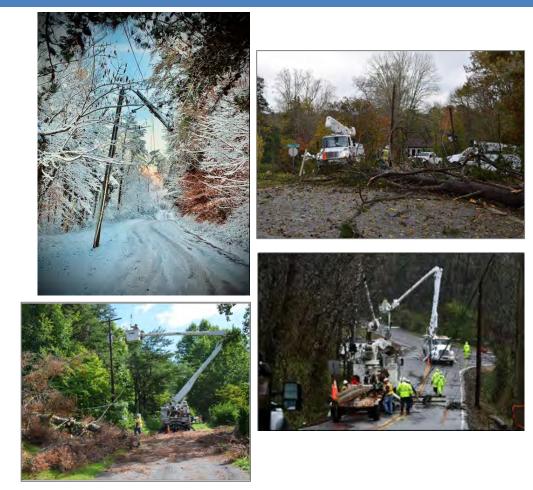

## Few Customer Impacts but Hours of Work

Tree on single phase wire with a service
Impacts 2-4 customers

## Requires

- Damage Assessor (1)
- Tree Crew (1)
- Line Crew (1)

Job length is 2-3 hours

# Many Customers Out – Large Effort

- Trees on transmission lines
- Impacts to thousands of customers
- Requires
  - Damage Assessor (1)
  - Isolation Crew (1)
  - Labor Crew (1)
  - Tree Crews (2)
  - Transmission Line Crews (2)
- Job length is 16+ hours