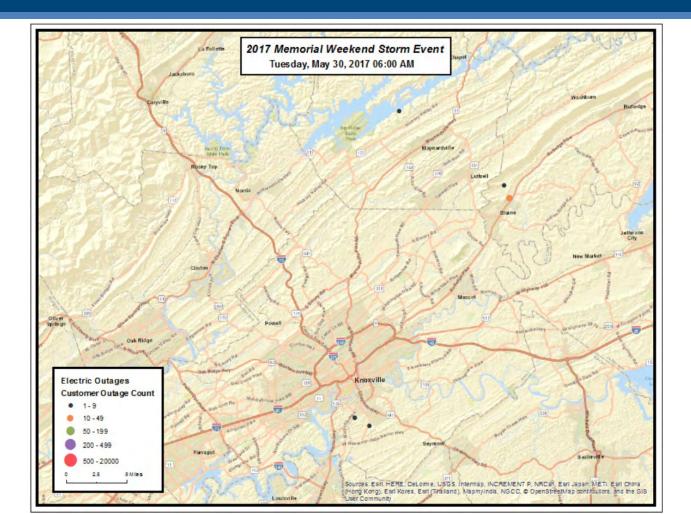

## **Data Driven Response**

- Restoration philosophy supported via technology
  - Advanced meters
  - System protection
  - Smart switches
  - Advanced Distribution Management System (ADMS)
  - Mobile app FieldWork
- Other data analytics
  - Outage map
  - Restoration reports

## **Customer Focus**

- Multiple channels of communication
- Outage Map
  - Estimated Restoration Time (ERTs)

#### **KUB's Outage Restoration Process**

KUB damage assessors (DAs) and line crews begin work to restore power to customers as soon as conditions are safe to do so.