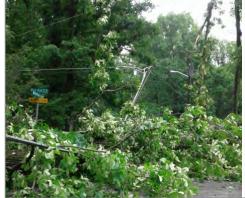

## Few Customer Impacts but Hours of Work

Tree on single phase wire with a service
Impacts 2-4 customers

## Requires

- Damage Assessor (1)
- Tree Crew (1)
- Line Crew (1)

Job length is 2-3 hours