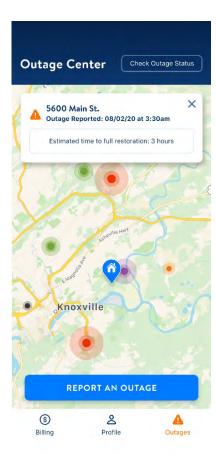

## **Customer Focus**

- Multiple channels of communication
- Outage Map
  - Estimated Restoration Time (ERTs)

#### **KUB's Outage Restoration Process**

KUB damage assessors (DAs) and line crews begin work to restore power to customers as soon as conditions are safe to do so.